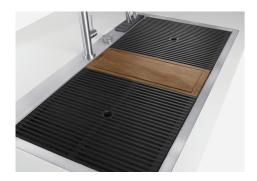

unnecessary to get wet in order to drain the water from the bowl.

The waste-fitting with round remote knob is supplied; a practical accessory which makes it

| Space waste fitting                 | The elegant SPACE steel cap closes the drain and leaves no visible residues collected in the basket below. Space also has a small footprint and allows the optimal use of the under-sink compartment.                                                                                                                                                                                                                                                                                                                                                                                                                                                                                                 |
|-------------------------------------|-------------------------------------------------------------------------------------------------------------------------------------------------------------------------------------------------------------------------------------------------------------------------------------------------------------------------------------------------------------------------------------------------------------------------------------------------------------------------------------------------------------------------------------------------------------------------------------------------------------------------------------------------------------------------------------------------------|
| Save space system                   | Drain and siphon are designed to leave as much space as possible in the under-sink area, more and more useful today for theseparate waste collection systems.                                                                                                                                                                                                                                                                                                                                                                                                                                                                                                                                         |
| Triple recess - sliding accessories | The Foster Milano sink has an ingenious design that makes it simple to use a large set of optional accessories. On the topmost supporting step, the innovative Black grids slide, creating a large and practical surface to rinse food and crockery. The second step is meant to support and allow the sliding of a complete combination of accessories, which make some operations practical and safe: rinse, drain, slice, grate everything can be done inside the sink. The third supporting step is on the bottom of the bowl. On this step one can rest the Black grids, making it possible to rinse foodstuffs without their coming in contact with the bottom of the sink, which may be dirty. |
| Perimetral overflow                 | The overflow is always a security on the Foster sinks that prevents the overflow of water in case of oversights. The perimeter drain solution improves aesthetics thanks to its square and essential shape.                                                                                                                                                                                                                                                                                                                                                                                                                                                                                           |

## Milano Optional accessories / Accessori opzionali

The "rails" system makes it possible to use a combination of numerous accessories. Grids, chopping boards, utensils' ranging system, bowls and containers of different dimensions can be alternated in the workspace with a simple gesture, and can easily be stacked, in order to be on hand at all times.

#### **OPTIONAL ACCESSORIES**

Black grid 8100 600

HPDE Twin chopping board 8644 101

8100 303 \* only in combination with the accessory 8644 101

Stainless steel plate rack

Walnut-wood chopping board 8642 000

Glass chopping board 8631 300

food collection tray 8159 101 \* only in combination with the accessory 8644 101

Graters kit with ring-holder and

Stainless steel perforated tray

8151 000

\* only in combination with the accessory 8644 101