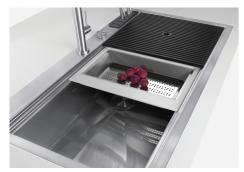

unnecessary to get wet in order to drain the water from the bowl.

The waste-fitting with round remote knob is supplied; a practical accessory which makes it

| Space waste fitting                 | The elegant SPACE steel cap closes the drain and leaves no visible residues collected in the basket below. Space also has a small footprint and allows the optimal use of the under-sink compartment.                                                                                                                                                                                                                                                                                                                                                                                                                                                                                                 |
|-------------------------------------|-------------------------------------------------------------------------------------------------------------------------------------------------------------------------------------------------------------------------------------------------------------------------------------------------------------------------------------------------------------------------------------------------------------------------------------------------------------------------------------------------------------------------------------------------------------------------------------------------------------------------------------------------------------------------------------------------------|
| Save space system                   | Drain and siphon are designed to leave as much space as possible in the under-sink area, more and more useful today for theseparate waste collection systems.                                                                                                                                                                                                                                                                                                                                                                                                                                                                                                                                         |
| Triple recess - sliding accessories | The Foster Milano sink has an ingenious design that makes it simple to use a large set of optional accessories. On the topmost supporting step, the innovative Black grids slide, creating a large and practical surface to rinse food and crockery. The second step is meant to support and allow the sliding of a complete combination of accessories, which make some operations practical and safe: rinse, drain, slice, grate everything can be done inside the sink. The third supporting step is on the bottom of the bowl. On this step one can rest the Black grids, making it possible to rinse foodstuffs without their coming in contact with the bottom of the sink, which may be dirty. |
| Perimetral overflow                 | The overflow is always a security on the Foster sinks that prevents the overflow of water in case of oversights. The perimeter drain solution improves aesthetics thanks to its square and essential shape.                                                                                                                                                                                                                                                                                                                                                                                                                                                                                           |

#### **OPTIONAL ACCESSORIES**

Black grid 8100 600

HPDE Twin chopping board 8644 101

8100 303 \* only in combination with the accessory 8644 101

Stainless steel plate rack

Walnut-wood chopping board 8642 000

Glass chopping board 8631 300

food collection tray 8159 101 \* only in combination with the accessory 8644 101

Graters kit with ring-holder and

Stainless steel perforated tray

8151 000

\* only in combination with the accessory 8644 101