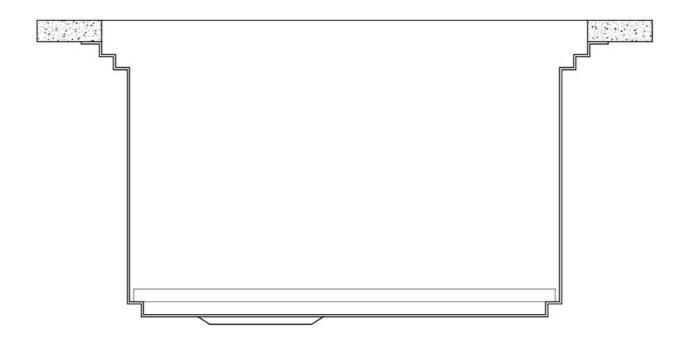

unnecessary to get wet in order to drain the water from the bowl.

The waste-fitting with round remote knob is supplied; a practical accessory which makes it

| Space waste fitting                 | The elegant SPACE steel cap closes the drain and leaves no visible residues collected in the basket below. Space also has a small footprint and allows the optimal use of the under-sink compartment.                                                                                                                                                                                                                                                                                                                                                                                                                                                                                                 |
|-------------------------------------|-------------------------------------------------------------------------------------------------------------------------------------------------------------------------------------------------------------------------------------------------------------------------------------------------------------------------------------------------------------------------------------------------------------------------------------------------------------------------------------------------------------------------------------------------------------------------------------------------------------------------------------------------------------------------------------------------------|
| Save space system                   | Drain and siphon are designed to leave as much space as possible in the under-sink area, more and more useful today for theseparate waste collection systems.                                                                                                                                                                                                                                                                                                                                                                                                                                                                                                                                         |
| Triple recess - sliding accessories | The Foster Milano sink has an ingenious design that makes it simple to use a large set of optional accessories. On the topmost supporting step, the innovative Black grids slide, creating a large and practical surface to rinse food and crockery. The second step is meant to support and allow the sliding of a complete combination of accessories, which make some operations practical and safe: rinse, drain, slice, grate everything can be done inside the sink. The third supporting step is on the bottom of the bowl. On this step one can rest the Black grids, making it possible to rinse foodstuffs without their coming in contact with the bottom of the sink, which may be dirty. |
| Perimetral overflow                 | The overflow is always a security on the Foster sinks that prevents the overflow of water in case of oversights. The perimeter drain solution improves aesthetics thanks to its square and essential shape.                                                                                                                                                                                                                                                                                                                                                                                                                                                                                           |