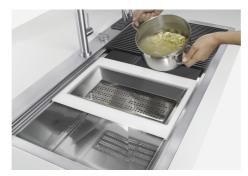

unnecessary to get wet in order to drain the water from the bowl.

The waste-fitting with round remote knob is supplied; a practical accessory which makes it

| Space waste fitting                 | The elegant SPACE steel cap closes the drain and leaves no visible residues collected in the basket below. Space also has a small footprint and allows the optimal use of the under-sink compartment.                                                                                                                                                                                                                                                                                                                                                                                                                                                                                                 |
|-------------------------------------|-------------------------------------------------------------------------------------------------------------------------------------------------------------------------------------------------------------------------------------------------------------------------------------------------------------------------------------------------------------------------------------------------------------------------------------------------------------------------------------------------------------------------------------------------------------------------------------------------------------------------------------------------------------------------------------------------------|
| Save space system                   | Drain and siphon are designed to leave as much space as possible in the under-sink area, more and more useful today for theseparate waste collection systems.                                                                                                                                                                                                                                                                                                                                                                                                                                                                                                                                         |
| Triple recess - sliding accessories | The Foster Milano sink has an ingenious design that makes it simple to use a large set of optional accessories. On the topmost supporting step, the innovative Black grids slide, creating a large and practical surface to rinse food and crockery. The second step is meant to support and allow the sliding of a complete combination of accessories, which make some operations practical and safe: rinse, drain, slice, grate everything can be done inside the sink. The third supporting step is on the bottom of the bowl. On this step one can rest the Black grids, making it possible to rinse foodstuffs without their coming in contact with the bottom of the sink, which may be dirty. |
| Perimetral overflow                 | The overflow is always a security on the Foster sinks that prevents the overflow of water in case of oversights. The perimeter drain solution improves aesthetics thanks to its square and essential shape.                                                                                                                                                                                                                                                                                                                                                                                                                                                                                           |

## Milano Optional accessories / Accessori opzionali

The "rails" system makes it possible to use a combination of numerous accessories. Grids, chopping boards, utensils' ranging system, bowls and containers of different dimensions can be alternated in the workspace with a simple gesture, and can easily be stacked, in order to be on hand at all times.

#### **OPTIONAL ACCESSORIES**

Black grid 8100 600

HPDE Twin chopping board 8644 101

8100 303 \* only in combination with the accessory 8644 101

Stainless steel plate rack

Walnut-wood chopping board 8642 000

Glass chopping board 8631 300

food collection tray 8159 101 \* only in combination with the accessory 8644 101

Graters kit with ring-holder and

Stainless steel perforated tray

8151 000

\* only in combination with the accessory 8644 101