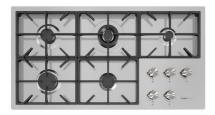

## **RECOMMENDED PAIRINGS**

Cooker hob Foster Milano 7638 000

Mixer Tap FL 8521 000