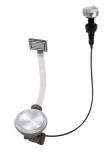

## **EQUIPMENT**

1 x Space Milano automatic waste fitting 8407 115 1x Knife holder element

Automatic waste fitting

## **EQUIPMENT**

Space Milano automatic waste fitting 8407 115