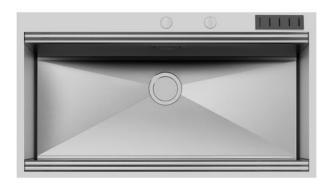

## **Sink Foster Milano**

Kitchen Sinks Code: 1017 055

#### **DETAILS**

| Edge/Installation Type | Flush-mount   Top-mount                                         |
|------------------------|-----------------------------------------------------------------|
| Finish                 | Foster brushed                                                  |
| Material               | AISI 304 stainless steel                                        |
| Texture                | Brushed in line                                                 |
| Base                   | 120 cm                                                          |
| Dimensions             | 1024x560 mm                                                     |
| Standard fittings      | Fixing hooks, gasket, drain, overflow and siphon, boxed packing |
| Mixer holes            | 2 standard holes                                                |
| Built-in hole          | View technical data sheet                                       |
|                        |                                                                 |

| Drainer         | No                                                |
|-----------------|---------------------------------------------------|
| Width           | 102 cm                                            |
| Bowl dimension  | 968x400 mm                                        |
| Number of bowls | 1 bowl                                            |
| Waste fitting   | Drain with automatic control SPACE MILANO - 3.5 " |