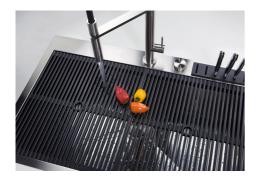

#### **FEATURES**

| 56 cm deep           | 56 cm deep. An increased dimension synonymous with great functionality, which distinguishes the Foster Milano series.                                                                                                                                            |
|----------------------|------------------------------------------------------------------------------------------------------------------------------------------------------------------------------------------------------------------------------------------------------------------|
| Double mixer hole    | The large tap counter is already fitted with a series of 2 tap holes. In the second hole it is possible to install the remote control of the automatic drain or, alternatively, a practical soap dispenser.                                                      |
| Diamond-shape bottom | The draining of water is an important feature in a sink, and it's always taken good care of in Foster products. In the bent-welded sinks, which would have a flat bottom, the proper draining is guaranteed by the elegant beveling, which helps the water flow. |
| High thickness       | Imm thick steel. A significant thickness, which guarantees the maximum sturdiness and durability.                                                                                                                                                                |

unnecessary to get wet in order to drain the water from the bowl.

The waste-fitting with round remote knob is supplied; a practical accessory which makes it

| Space waste fitting                 | The elegant SPACE steel cap closes the drain and leaves no visible residues collected in the basket below. Space also has a small footprint and allows the optimal use of the under-sink compartment.                                                                                                                                                                                                                                                                                                                                                                                                                                                                                                 |
|-------------------------------------|-------------------------------------------------------------------------------------------------------------------------------------------------------------------------------------------------------------------------------------------------------------------------------------------------------------------------------------------------------------------------------------------------------------------------------------------------------------------------------------------------------------------------------------------------------------------------------------------------------------------------------------------------------------------------------------------------------|
| Save space system                   | Drain and siphon are designed to leave as much space as possible in the under-sink area, more and more useful today for theseparate waste collection systems.                                                                                                                                                                                                                                                                                                                                                                                                                                                                                                                                         |
| Triple recess - sliding accessories | The Foster Milano sink has an ingenious design that makes it simple to use a large set of optional accessories. On the topmost supporting step, the innovative Black grids slide, creating a large and practical surface to rinse food and crockery. The second step is meant to support and allow the sliding of a complete combination of accessories, which make some operations practical and safe: rinse, drain, slice, grate everything can be done inside the sink. The third supporting step is on the bottom of the bowl. On this step one can rest the Black grids, making it possible to rinse foodstuffs without their coming in contact with the bottom of the sink, which may be dirty. |
| Perimetral overflow                 | The overflow is always a security on the Foster sinks that prevents the overflow of water in case of oversights. The perimeter drain solution improves aesthetics thanks to its square and essential shape.                                                                                                                                                                                                                                                                                                                                                                                                                                                                                           |