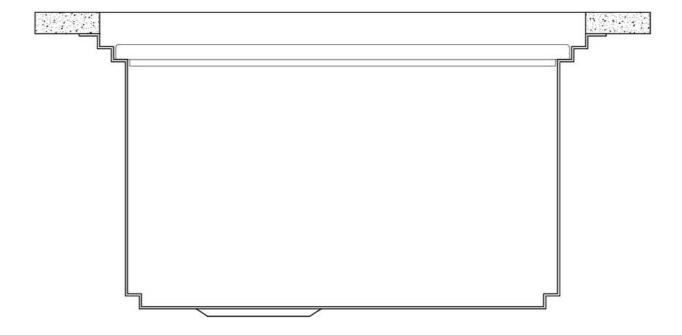

unnecessary to get wet in order to drain the water from the bowl.

The waste-fitting with round remote knob is supplied; a practical accessory which makes it

| Space waste fitting                 | The elegant SPACE steel cap closes the drain and leaves no visible residues collected in the basket below. Space also has a small footprint and allows the optimal use of the under-sink compartment.                                                                                                                                                                                                                                                                                                                                                                                                                                                                                                 |
|-------------------------------------|-------------------------------------------------------------------------------------------------------------------------------------------------------------------------------------------------------------------------------------------------------------------------------------------------------------------------------------------------------------------------------------------------------------------------------------------------------------------------------------------------------------------------------------------------------------------------------------------------------------------------------------------------------------------------------------------------------|
| Save space system                   | Drain and siphon are designed to leave as much space as possible in the under-sink area, more and more useful today for theseparate waste collection systems.                                                                                                                                                                                                                                                                                                                                                                                                                                                                                                                                         |
| Triple recess - sliding accessories | The Foster Milano sink has an ingenious design that makes it simple to use a large set of optional accessories. On the topmost supporting step, the innovative Black grids slide, creating a large and practical surface to rinse food and crockery. The second step is meant to support and allow the sliding of a complete combination of accessories, which make some operations practical and safe: rinse, drain, slice, grate everything can be done inside the sink. The third supporting step is on the bottom of the bowl. On this step one can rest the Black grids, making it possible to rinse foodstuffs without their coming in contact with the bottom of the sink, which may be dirty. |
| Perimetral overflow                 | The overflow is always a security on the Foster sinks that prevents the overflow of water in case of oversights. The perimeter drain solution improves aesthetics thanks to its square and essential shape.                                                                                                                                                                                                                                                                                                                                                                                                                                                                                           |