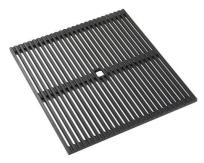

#### **OPTIONAL ACCESSORIES**

Black grid 8100 600

HPDE Twin chopping board 8644 101

8100 303 \* only in combination with the accessory 8644 101

Stainless steel plate rack

Walnut-wood chopping board 8642 000