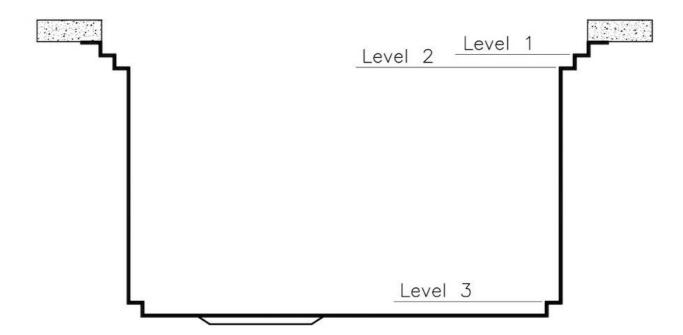

unnecessary to get wet in order to drain the water from the bowl.

The waste-fitting with round remote knob is supplied; a practical accessory which makes it

| Space waste fitting                 | The elegant SPACE steel cap closes the drain and leaves no visible residues collected in the basket below. Space also has a small footprint and allows the optimal use of the under-sink compartment.                                                                                                                                                                                                                                                                                                                                                                                                                                                                                                 |
|-------------------------------------|-------------------------------------------------------------------------------------------------------------------------------------------------------------------------------------------------------------------------------------------------------------------------------------------------------------------------------------------------------------------------------------------------------------------------------------------------------------------------------------------------------------------------------------------------------------------------------------------------------------------------------------------------------------------------------------------------------|
| Save space system                   | Drain and siphon are designed to leave as much space as possible in the under-sink area, more and more useful today for theseparate waste collection systems.                                                                                                                                                                                                                                                                                                                                                                                                                                                                                                                                         |
| Triple recess - sliding accessories | The Foster Milano sink has an ingenious design that makes it simple to use a large set of optional accessories. On the topmost supporting step, the innovative Black grids slide, creating a large and practical surface to rinse food and crockery. The second step is meant to support and allow the sliding of a complete combination of accessories, which make some operations practical and safe: rinse, drain, slice, grate everything can be done inside the sink. The third supporting step is on the bottom of the bowl. On this step one can rest the Black grids, making it possible to rinse foodstuffs without their coming in contact with the bottom of the sink, which may be dirty. |
| Perimetral overflow                 | The overflow is always a security on the Foster sinks that prevents the overflow of water in case of oversights. The perimeter drain solution improves aesthetics thanks to its square and essential shape.                                                                                                                                                                                                                                                                                                                                                                                                                                                                                           |

## Milano Level 1

Compatible accessories/Accessori compatibili:

8100 600 8642 000

## Milano Level 2

Compatible accessories/Accessori compatibili:

8153 100 8631 300 8644 101

## Milano Level 3

Compatible accessories/Accessori compatibili: 8100 600