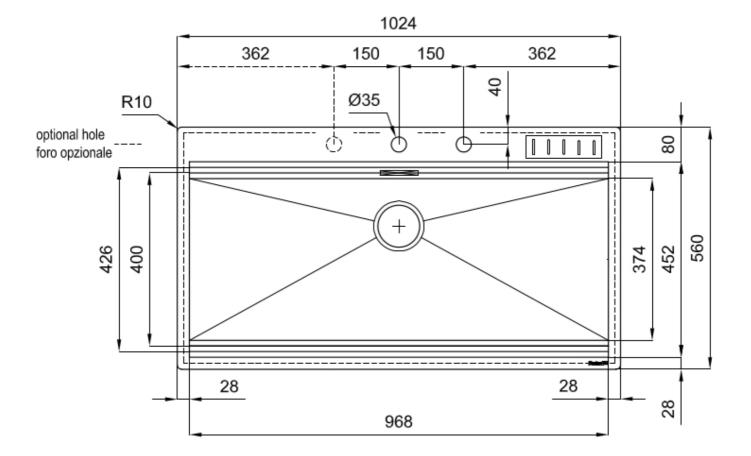

#### **DETAILS**

| Edge/Installation Type | Flush-mount   Top-mount                                         |
|------------------------|-----------------------------------------------------------------|
| Finish                 | Foster brushed                                                  |
| Material               | AISI 304 stainless steel                                        |
| Texture                | Brushed in line                                                 |
| Base                   | 120 cm                                                          |
| Dimensions             | 1024x560 mm                                                     |
| Standard fittings      | Fixing hooks, gasket, drain, overflow and siphon, boxed packing |
| Mixer holes            | 2 standard holes                                                |
| Built-in hole          | View technical data sheet                                       |
|                        |                                                                 |

| Drainer         | No                                                |
|-----------------|---------------------------------------------------|
| Width           | 102 cm                                            |
| Bowl dimension  | 968x400 mm                                        |
| Number of bowls | 1 bowl                                            |
| Waste fitting   | Drain with automatic control SPACE MILANO - 3.5 " |