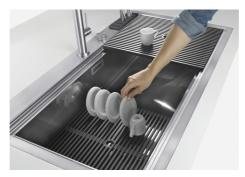

unnecessary to get wet in order to drain the water from the bowl.

The waste-fitting with round remote knob is supplied; a practical accessory which makes it

| Space waste fitting                 | The elegant SPACE steel cap closes the drain and leaves no visible residues collected in the basket below. Space also has a small footprint and allows the optimal use of the under-sink compartment.                                                                                                                                                                                                                                                                                                                                                                                                                                                                                                 |
|-------------------------------------|-------------------------------------------------------------------------------------------------------------------------------------------------------------------------------------------------------------------------------------------------------------------------------------------------------------------------------------------------------------------------------------------------------------------------------------------------------------------------------------------------------------------------------------------------------------------------------------------------------------------------------------------------------------------------------------------------------|
| Save space system                   | Drain and siphon are designed to leave as much space as possible in the under-sink area, more and more useful today for theseparate waste collection systems.                                                                                                                                                                                                                                                                                                                                                                                                                                                                                                                                         |
| Triple recess - sliding accessories | The Foster Milano sink has an ingenious design that makes it simple to use a large set of optional accessories. On the topmost supporting step, the innovative Black grids slide, creating a large and practical surface to rinse food and crockery. The second step is meant to support and allow the sliding of a complete combination of accessories, which make some operations practical and safe: rinse, drain, slice, grate everything can be done inside the sink. The third supporting step is on the bottom of the bowl. On this step one can rest the Black grids, making it possible to rinse foodstuffs without their coming in contact with the bottom of the sink, which may be dirty. |
| Perimetral overflow                 | The overflow is always a security on the Foster sinks that prevents the overflow of water in case of oversights. The perimeter drain solution improves aesthetics thanks to its square and essential shape.                                                                                                                                                                                                                                                                                                                                                                                                                                                                                           |

## Milano Optional accessories / Accessori opzionali

The "rails" system makes it possible to use a combination of numerous accessories. Grids, chopping boards, utensils' ranging system, bowls and containers of different dimensions can be alternated in the workspace with a simple gesture, and can easily be stacked, in order to be on hand at all times.

Il sistema di "corsie" rende possibile l'utilizzo combinato di innumerevoli accessori. Griglie, taglieri, portautensili, vaschette e contenitori di varie dimensioni si alternano nella zona di lavoro con un semplice gesto e possono essere impilati, sempre a portata di mano.