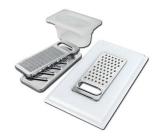

#### **OPTIONAL ACCESSORIES**

Black grid 8100 600

HPDE Twin chopping board 8644 101

8100 303 \* only in combination with the accessory 8644 101

Stainless steel plate rack

Walnut-wood chopping board 8642 000

Glass chopping board 8631 300

food collection tray 8159 101 \* only in combination with the accessory 8644 101

Graters kit with ring-holder and

Stainless steel perforated tray

8151 000

\* only in combination with the accessory 8644 101