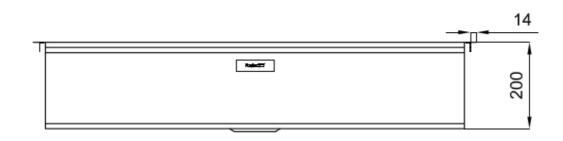

#### **DETAILS**

| Edge/Installation Type | Flush-mount   Top-mount                                         |
|------------------------|-----------------------------------------------------------------|
| Finish                 | Foster brushed                                                  |
| Material               | AISI 304 stainless steel                                        |
| Texture                | Brushed in line                                                 |
| Base                   | 120 cm                                                          |
| Dimensions             | 1024x560 mm                                                     |
| Standard fittings      | Fixing hooks, gasket, drain, overflow and siphon, boxed packing |
| Mixer holes            | 2 standard holes                                                |
| Built-in hole          | View technical data sheet                                       |
|                        |                                                                 |

#### **FEATURES**

| 56 cm deep           | 56 cm deep. An increased dimension synonymous with great functionality, which distinguishes the Foster Milano series.                                                                                                                                            |
|----------------------|------------------------------------------------------------------------------------------------------------------------------------------------------------------------------------------------------------------------------------------------------------------|
| Double mixer hole    | The large tap counter is already fitted with a series of 2 tap holes. In the second hole it is possible to install the remote control of the automatic drain or, alternatively, a practical soap dispenser.                                                      |
| Diamond-shape bottom | The draining of water is an important feature in a sink, and it's always taken good care of in Foster products. In the bent-welded sinks, which would have a flat bottom, the proper draining is guaranteed by the elegant beveling, which helps the water flow. |
| High thickness       | Imm thick steel. A significant thickness, which guarantees the maximum sturdiness and durability.                                                                                                                                                                |