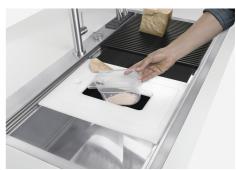

unnecessary to get wet in order to drain the water from the bowl.

The waste-fitting with round remote knob is supplied; a practical accessory which makes it

| Space waste fitting                 | The elegant SPACE steel cap closes the drain and leaves no visible residues collected in the basket below. Space also has a small footprint and allows the optimal use of the under-sink compartment.                                                                                                                                                                                                                                                                                                                                                                                                                                                                                                 |
|-------------------------------------|-------------------------------------------------------------------------------------------------------------------------------------------------------------------------------------------------------------------------------------------------------------------------------------------------------------------------------------------------------------------------------------------------------------------------------------------------------------------------------------------------------------------------------------------------------------------------------------------------------------------------------------------------------------------------------------------------------|
| Save space system                   | Drain and siphon are designed to leave as much space as possible in the under-sink area, more and more useful today for theseparate waste collection systems.                                                                                                                                                                                                                                                                                                                                                                                                                                                                                                                                         |
| Triple recess - sliding accessories | The Foster Milano sink has an ingenious design that makes it simple to use a large set of optional accessories. On the topmost supporting step, the innovative Black grids slide, creating a large and practical surface to rinse food and crockery. The second step is meant to support and allow the sliding of a complete combination of accessories, which make some operations practical and safe: rinse, drain, slice, grate everything can be done inside the sink. The third supporting step is on the bottom of the bowl. On this step one can rest the Black grids, making it possible to rinse foodstuffs without their coming in contact with the bottom of the sink, which may be dirty. |
| Perimetral overflow                 | The overflow is always a security on the Foster sinks that prevents the overflow of water in case of oversights. The perimeter drain solution improves aesthetics thanks to its square and essential shape.                                                                                                                                                                                                                                                                                                                                                                                                                                                                                           |

## Milano Optional accessories / Accessori opzionali

The "rails" system makes it possible to use a combination of numerous accessories. Grids, chopping boards, utensils' ranging system, bowls and containers of different dimensions can be alternated in the workspace with a simple gesture, and can easily be stacked, in order to be on hand at all times.

#### **OPTIONAL ACCESSORIES**

Black grid 8100 600

HPDE Twin chopping board 8644 101

8100 303 \* only in combination with the accessory 8644 101

Stainless steel plate rack

Walnut-wood chopping board 8642 000

Glass chopping board 8631 300

food collection tray 8159 101 \* only in combination with the accessory 8644 101

Graters kit with ring-holder and

Stainless steel perforated tray

8151 000

\* only in combination with the accessory 8644 101