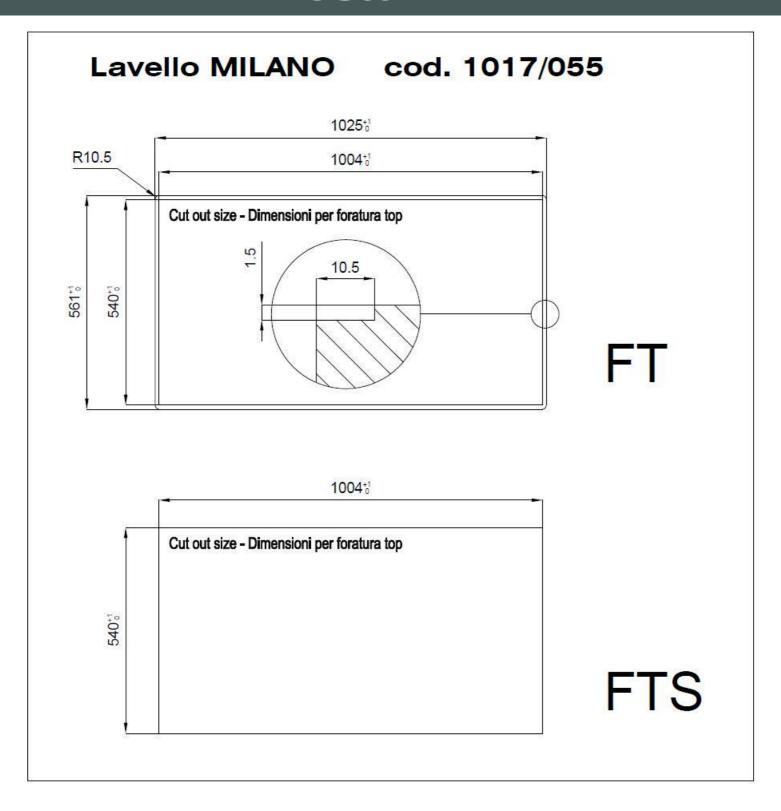

#### **DETAILS**

| Edge/Installation Type | Flush-mount   Top-mount                                         |
|------------------------|-----------------------------------------------------------------|
| Finish                 | Foster brushed                                                  |
| Material               | AISI 304 stainless steel                                        |
| Texture                | Brushed in line                                                 |
| Base                   | 120 cm                                                          |
| Dimensions             | 1024x560 mm                                                     |
| Standard fittings      | Fixing hooks, gasket, drain, overflow and siphon, boxed packing |
| Mixer holes            | 2 standard holes                                                |
| Built-in hole          | View technical data sheet                                       |
|                        |                                                                 |

| Drainer         | No                                                |
|-----------------|---------------------------------------------------|
| Width           | 102 cm                                            |
| Bowl dimension  | 968x400 mm                                        |
| Number of bowls | 1 bowl                                            |
| Waste fitting   | Drain with automatic control SPACE MILANO - 3.5 " |