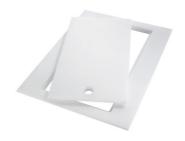

#### **OPTIONAL ACCESSORIES**

Black grid 8100 600

HPDE Twin chopping board 8644 101

8100 303 \* only in combination with the accessory 8644 101

Stainless steel plate rack

Walnut-wood chopping board 8642 000

Glass chopping board 8631 300

food collection tray 8159 101 \* only in combination with the accessory 8644 101

Graters kit with ring-holder and

Stainless steel perforated tray

8151 000

\* only in combination with the accessory 8644 101