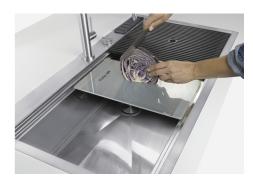

unnecessary to get wet in order to drain the water from the bowl.

The waste-fitting with round remote knob is supplied; a practical accessory which makes it

| Space waste fitting                 | The elegant SPACE steel cap closes the drain and leaves no visible residues collected in the basket below. Space also has a small footprint and allows the optimal use of the under-sink compartment.                                                                                                                                                                                                                                                                                                                                                                                                                                                                                                 |
|-------------------------------------|-------------------------------------------------------------------------------------------------------------------------------------------------------------------------------------------------------------------------------------------------------------------------------------------------------------------------------------------------------------------------------------------------------------------------------------------------------------------------------------------------------------------------------------------------------------------------------------------------------------------------------------------------------------------------------------------------------|
| Save space system                   | Drain and siphon are designed to leave as much space as possible in the under-sink area, more and more useful today for theseparate waste collection systems.                                                                                                                                                                                                                                                                                                                                                                                                                                                                                                                                         |
| Triple recess - sliding accessories | The Foster Milano sink has an ingenious design that makes it simple to use a large set of optional accessories. On the topmost supporting step, the innovative Black grids slide, creating a large and practical surface to rinse food and crockery. The second step is meant to support and allow the sliding of a complete combination of accessories, which make some operations practical and safe: rinse, drain, slice, grate everything can be done inside the sink. The third supporting step is on the bottom of the bowl. On this step one can rest the Black grids, making it possible to rinse foodstuffs without their coming in contact with the bottom of the sink, which may be dirty. |
| Perimetral overflow                 | The overflow is always a security on the Foster sinks that prevents the overflow of water in case of oversights. The perimeter drain solution improves aesthetics thanks to its square and essential shape.                                                                                                                                                                                                                                                                                                                                                                                                                                                                                           |

#### **OPTIONAL ACCESSORIES**

Black grid 8100 600

HPDE Twin chopping board 8644 101

8100 303 \* only in combination with the accessory 8644 101

Stainless steel plate rack

Walnut-wood chopping board 8642 000

Glass chopping board 8631 300

food collection tray 8159 101 \* only in combination with the accessory 8644 101

Graters kit with ring-holder and

Stainless steel perforated tray

8151 000

\* only in combination with the accessory 8644 101