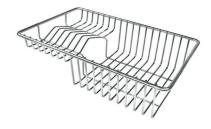

#### **OPTIONAL ACCESSORIES**

Black grid 8100 600

HPDE Twin chopping board 8644 101

8100 303 \* only in combination with the accessory 8644 101

Stainless steel plate rack

Walnut-wood chopping board 8642 000