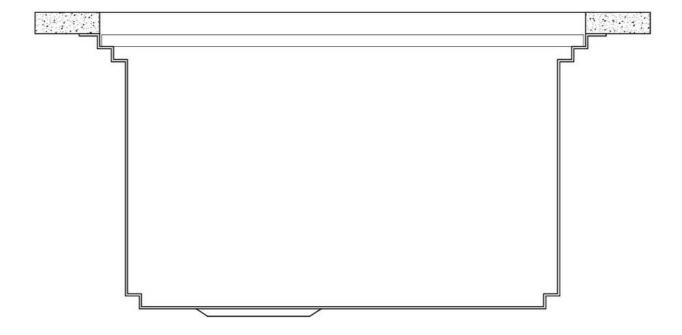

unnecessary to get wet in order to drain the water from the bowl.

The waste-fitting with round remote knob is supplied; a practical accessory which makes it

| Space waste fitting                 | The elegant SPACE steel cap closes the drain and leaves no visible residues collected in the basket below. Space also has a small footprint and allows the optimal use of the under-sink compartment.                                                                                                                                                                                                                                                                                                                                                                                                                                                                                                 |
|-------------------------------------|-------------------------------------------------------------------------------------------------------------------------------------------------------------------------------------------------------------------------------------------------------------------------------------------------------------------------------------------------------------------------------------------------------------------------------------------------------------------------------------------------------------------------------------------------------------------------------------------------------------------------------------------------------------------------------------------------------|
| Save space system                   | Drain and siphon are designed to leave as much space as possible in the under-sink area, more and more useful today for theseparate waste collection systems.                                                                                                                                                                                                                                                                                                                                                                                                                                                                                                                                         |
| Triple recess - sliding accessories | The Foster Milano sink has an ingenious design that makes it simple to use a large set of optional accessories. On the topmost supporting step, the innovative Black grids slide, creating a large and practical surface to rinse food and crockery. The second step is meant to support and allow the sliding of a complete combination of accessories, which make some operations practical and safe: rinse, drain, slice, grate everything can be done inside the sink. The third supporting step is on the bottom of the bowl. On this step one can rest the Black grids, making it possible to rinse foodstuffs without their coming in contact with the bottom of the sink, which may be dirty. |
| Perimetral overflow                 | The overflow is always a security on the Foster sinks that prevents the overflow of water in case of oversights. The perimeter drain solution improves aesthetics thanks to its square and essential shape.                                                                                                                                                                                                                                                                                                                                                                                                                                                                                           |